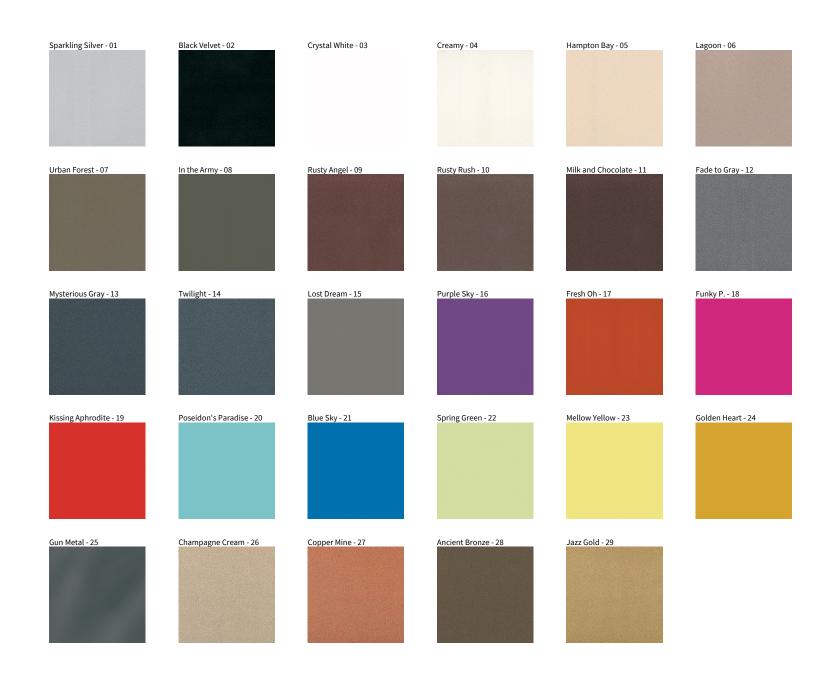

## **BIONIQ RECESSED**

COLOR FINISH CHART

| PROJECT  |
|----------|
| TYPE     |
| NOTES    |
| QUANTITY |
| DATE     |

**Digital:** Not all screens are calibrated the same, and therefore, colors will appear differently between screens. **Physical:** When texture is involved, there will be variations in color, character and tone within a product series and between product families.

**Gun Metal:** No Gun Metal finish is alike. It combines a mixture of transparent and black color particles which ensures a highly individual effect and no luminaire being identical. **Champagne Cream, Copper Mine, Ancient Bronze + Jazz Gold:** These finishes have slight fading from specific powder coating production. Each luminaire will slightly vary.